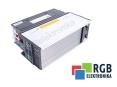

## Repair MDX61B0075-5A3-4-00 SEW EURODRIVE

We will repair every SEW EURODRIVE device. If you cannot find the device that interests you, please contact us. We collect the devices **free of charge** via a courier or in person, thanks to which we are able to carry out the repair within several hours. We will diagnose your equipment **for free**, and if you do not decide on our service, you will not incur any costs. We offer **24 months warranty** for all completed repairs. We are available 24/7, also at weekends and on holidays. **Call us 24/7**: +48 71 750 09 77 and receive immediate help.

## SPECIFICATIONS

| MANUFACTURER | SEW EURODRIVE                 |
|--------------|-------------------------------|
| MODEL        | MDX61B0075-5A3-4-00           |
| CATEGORY     | Servoamplifiers and inverters |
| SERIES       | MOVIDRIVE B                   |
| WEIGHT       | 5.4 kg                        |